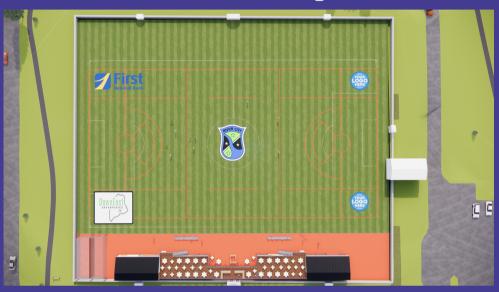

#### Scope

Build a 108,000-square-foot dome with 3 outdoor lighted synthetic turf fields, walking trails and playground to be used by youth, adults, and seniors.

#### Location

25.5 acre lot on Rt. 1A in Holden, ME (724 Main Road, Holden)