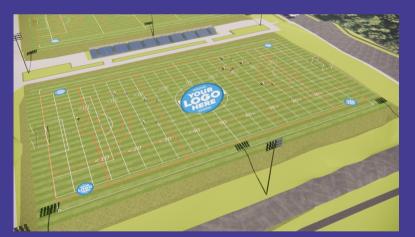

#### Scope

Build a 108,000-square-foot dome with 3 outdoor lighted synthetic turf fields, walking trails and playground to be used by youth, adults, and seniors.

### **Outdoor Field Complex**

| Option                                      | Amount     | Duration | Cost                  | Availability |
|---------------------------------------------|------------|----------|-----------------------|--------------|
| Synthetic Turf Outdoor<br>Field             | \$ 250,000 | 10 years | \$ 25,000<br>per year | Three        |
| Main Building                               | \$ 700,000 | 10 years | \$ 70,000<br>per year | One          |
| Corner Placement of Turf for Outdoor Fields | \$ 100,000 | 10 years | \$ 10,000<br>per year | Twelve       |
| Stadium Seating                             | \$ 100,000 | 10 years | \$ 10,000<br>per year | One          |
| Landscape Architecture                      | \$100,000  | 10 years | \$ 10,000<br>per year | MOUBERTURE   |
| Goal Sponsor                                | \$ 50,000  | 5 years  | \$ 10,000<br>per year | Six          |
| Playground                                  | \$ 50,000  | 5 years  | \$ 10,000<br>per year | One          |
| Concessions                                 | \$ 50,000  | 5 years  | \$ 10,000<br>per year | One          |
| Walking Path                                | \$ 25,000  | 5 years  | \$ 5,000 per<br>year  | One          |