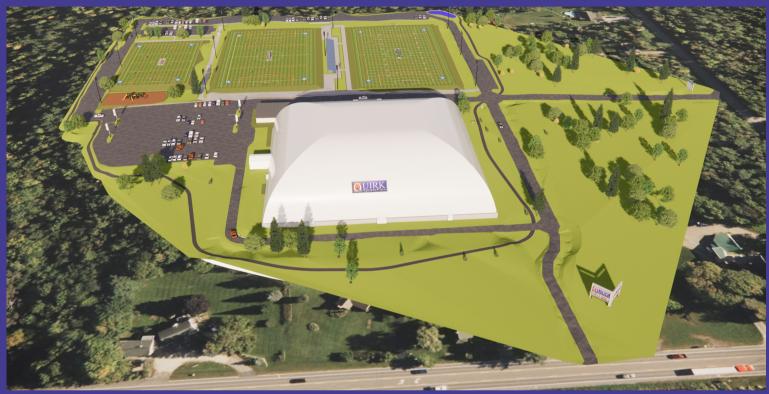

#### Scope

Build a 108,000-square-foot dome with 3 outdoor lighted synthetic turf fields, walking trails and playground to be used by youth, adults, and seniors.

#### Location

25.5 acre lot on Rt. 1A in Holden, ME (724 Main Road, Holden)