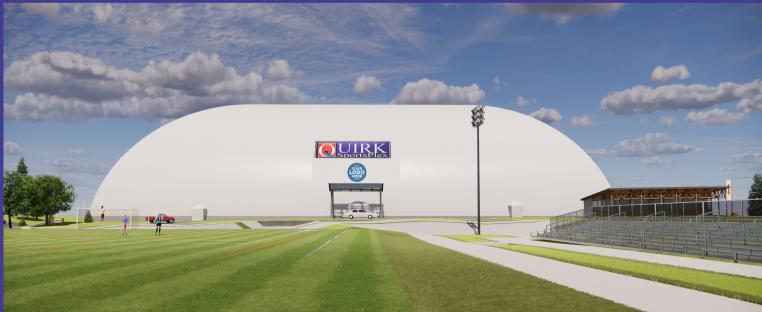

#### Scope

Build a 108,000-square-foot dome with 3 outdoor lighted synthetic turf fields, walking trails and playground to be used by youth, adults, and seniors.