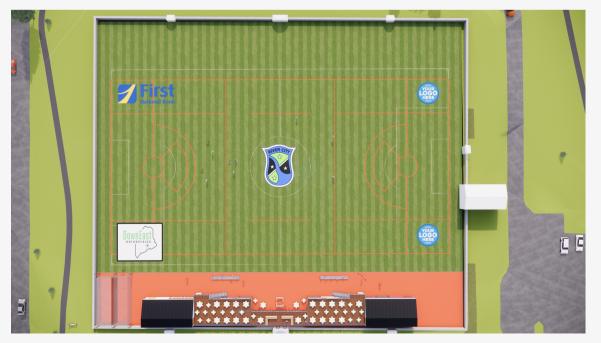

### **Outdoor Field Complex**

| Option                                      | Amount     | Duration | Cost                  | Availability |
|---------------------------------------------|------------|----------|-----------------------|--------------|
| Synthetic Turf Outdoor<br>Field             | \$ 250,000 | 10 years | \$ 25,000<br>per year | Three        |
| Main Building                               | \$ 700,000 | 10 years | \$ 70,000<br>per year | One          |
| Corner Placement of Turf for Outdoor Fields | \$ 100,000 | 10 years | \$ 10,000<br>per year | Twelve       |
| Stadium Seating                             | \$ 100,000 | 10 years | \$ 10,000<br>per year | One          |
| Landscape Architecture                      | \$100,000  | 10 years | \$ 10,000<br>per year | MOUBERTURE   |
| Goal Sponsor                                | \$ 50,000  | 5 years  | \$ 10,000<br>per year | Six          |
| Playground                                  | \$ 50,000  | 5 years  | \$ 10,000<br>per year | One          |
| Concessions                                 | \$ 50,000  | 5 years  | \$ 10,000<br>per year | One          |
| Walking Path                                | \$ 25,000  | 5 years  | \$ 5,000 per<br>year  | One          |

# Advertising Partnership Packages

|   | Option            | Amount    | Duration | Cost              | Availability                                                                    |
|---|-------------------|-----------|----------|-------------------|---------------------------------------------------------------------------------|
|   | Level 1           | \$ 24,000 | 3 years  | \$ 8,000 per year | Bangor<br>Savings Bank<br>You matter more?                                      |
| ٨ | Remaining Level 2 | \$ 15,000 | 3 years  | \$ 5,000 per year | Machias Savings Bank  The Jackson Danforth Down Home Supermant                  |
| 8 | Remaining Level 3 | \$ 7,500  | 3 years  | \$ 2,500 per year | LAW OFFICES OF  ON EMPLOYEE OWNED  PERSONAL INJURY ATTORNEYS                    |
|   | Remaining Level 4 | \$ 6,000  | 3 years  | \$ 2,000 per year | Danforth's Down Home Supermarket  My Best Health  PENOBSCOT  Medical Aesthetics |
|   | Level 5           | \$ 3,000  | 3 years  | \$ 1,000 per year | Ten                                                                             |