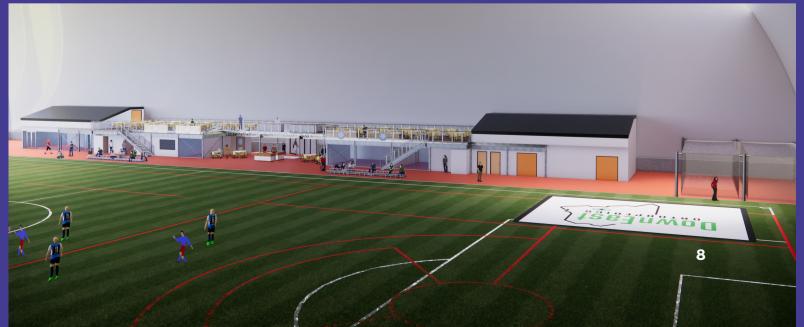

#### Scope

Build a 108,000-square-foot dome with 3 outdoor lighted synthetic turf fields, walking trails and playground to be used by youth, adults, and seniors.

#### Location

25.5 acre lot on Rt. 1A in Holden, ME (724 Main Road, Holden)